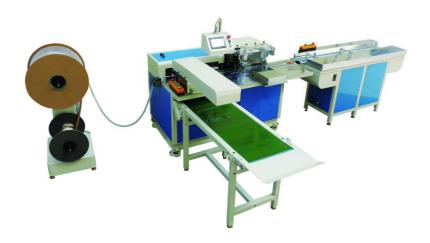

## **Automatic Punching and Binding machine**

Punching and Binding Machine can work 2-processes very rapidly at the same time.

Punching the hole, then deliver to Binding

And This machine can work for sketch book ,student notebook, Calendar.

| Model                       | SW-520PB            |
|-----------------------------|---------------------|
| Wire Spec range             | 1/4"5/8"            |
| Binding Thickness           | Max.13 mm           |
| Max/Min paper size          | 510*800mm/140*140mm |
| Max book size for feed belt | 420*420 mm          |
| Working Speed               | 800-2000 Books/hr   |
| Power                       | 220V/1 Phase/ 50 Hz |
| Machine Dimension           | 4800*2600*1600mm    |
| Machine Weight              | 2000 KG             |